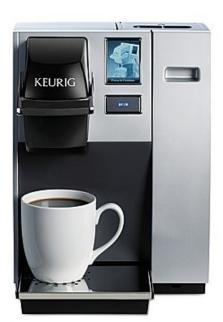

# COFFEE SERVICE

Fun City sells and rents commercial/professional grade Keurig brewers with tank capacities of 90oz.

A fresh cup of coffee—hundreds of flavors—available in seconds. No more one stale pot to serve all!

Per Day: \$55.00

Per Weekend: \$85.00

Per 3 days: \$95.00

Per Week (includes weekend): \$100.00

Discounts available for multiple brewer rentals.

Free/Loaner machines available for long-term supply agreements.